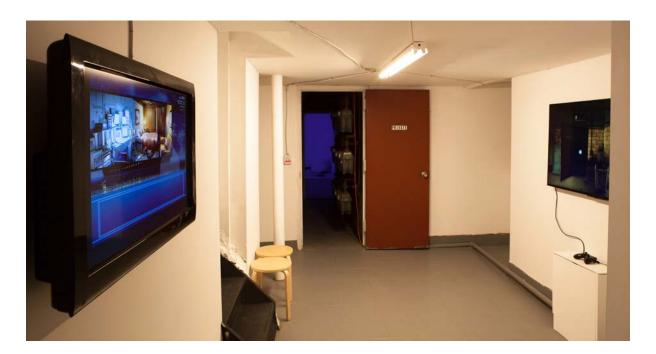

## **EQUIPMENT RENTAL:**

| 55" 4K UHD TV - \$80 / day              | 40" 1080p TV - \$50 / day    |
|-----------------------------------------|------------------------------|
| 24" 720p TV - \$30 / day                | 19" Monitor - \$20 /day      |
| CRT TV - \$50 / day                     |                              |
| 3D Theater 1080p Projector - \$80 / day | 1080p Projector - \$50 / day |
| 720p Short-Projector - \$30 / day       | X-box - \$30 day             |
| Stereo - \$100 / day                    | Headphone - \$5 / day        |
| Media Player - \$5 / day                | USB Drive - \$3 / day        |

Floorplan

Front Gallery

Meter Room

Back Gallery

Back Gallery

Restroom

Live View of Past Exhibitions & Events