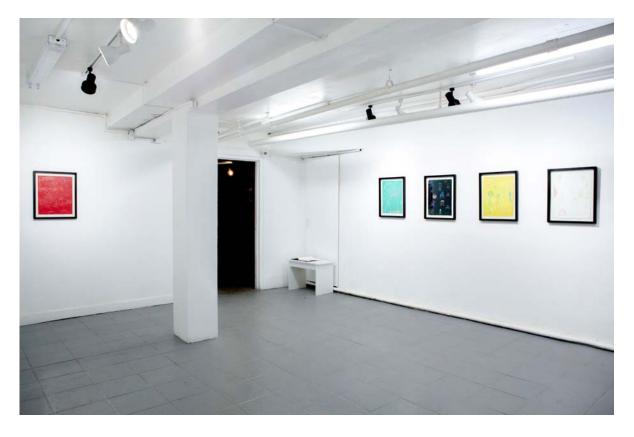

## **9 MONROE STREET:**

- Half-basement professional art exhibition gallery space
- Spacious, bright, and air-conditioned with varied sections
- Newly Renovated
- Approx. 1000 sqft with extra storage space available
- Professional exhibition and display lighting equipped
- Soundproof space
- Enclosed privacy
- Full restroom
- Street access
- Street Parking
- Simple, clean interior with contemporary minimalist feeling; ready for your touch!

#### **AMENITIES:**

- Well-designed for professional use
- Great for meeting, exhibition, pop-up, showroom etc.
- Private Entrance with street access
- Easy adjusted light sources, suitable for a great range of use including flood, spot, and black-out.
- Sound-proofed
- Commercial grade high-speed internet
- Event furniture
- Private restroom
- Air-conditioned and heated