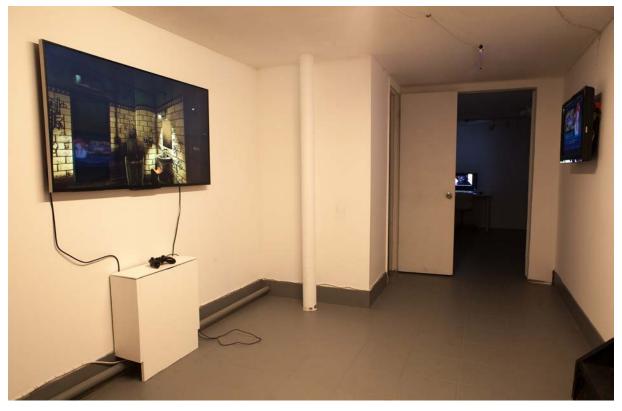

## **EQUIPMENT RENTAL:**

| 55" 4K UHD TV - \$80 / day              | 40" 1080p TV - \$50 / day    |
|-----------------------------------------|------------------------------|
| 24" 720p TV - \$30 / day                | 19" Monitor - \$20 /day      |
| CRT TV - \$50 / day                     |                              |
| 3D Theater 1080p Projector - \$80 / day | 1080p Projector - \$50 / day |
| 720p Short-Projector - \$30 / day       | X-box - \$30 day             |
| Stereo - \$100 / day                    | Headphone - \$5 / day        |
| Media Player - \$5 / day                | USB Drive - \$3 / day        |

Floorplan

Front Gallery

Meter Room

Back Gallery

Back Gallery

Restroom

Live View of Past Exhibitions & Events