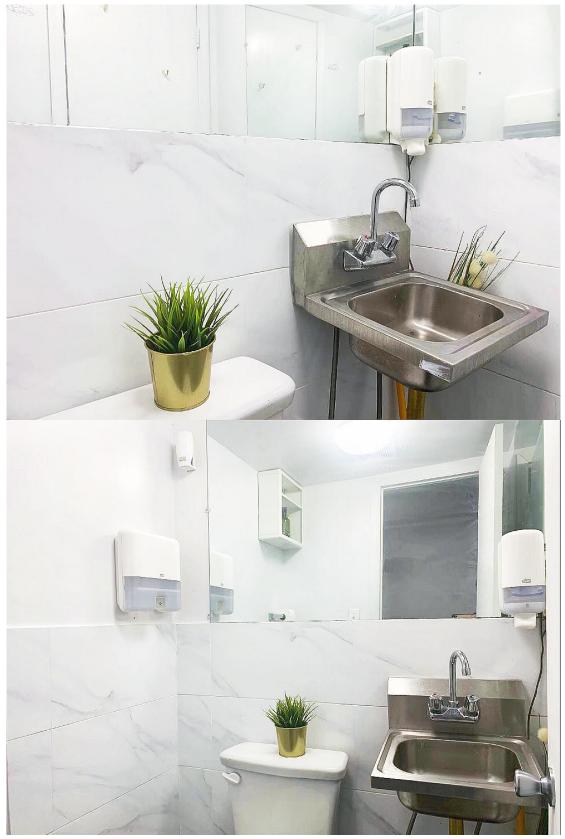

## **9 MONROE STREET:**

- Half-basement professional art exhibition gallery space
- Spacious, bright, and air-conditioned with varied sections
- Newly Renovated
- Approx. 1000 sqft with extra storage space available
- Professional exhibition and display lighting equipped
- Soundproof space
- Enclosed privacy
- Full restroom
- Street access
- Street Parking
- Simple, clean interior with contemporary minimalist feeling; ready for your touch!

#### **AMENITIES:**

- Well-designed for professional use
- Great for meeting, exhibition, pop-up, showroom etc.
- Private Entrance with street access
- Easy adjusted light sources, suitable for a great range of use including flood, spot, and black-out.
- Sound-proofed
- Commercial grade high-speed internet
- Event furniture
- Private restroom
- Air-conditioned and heated