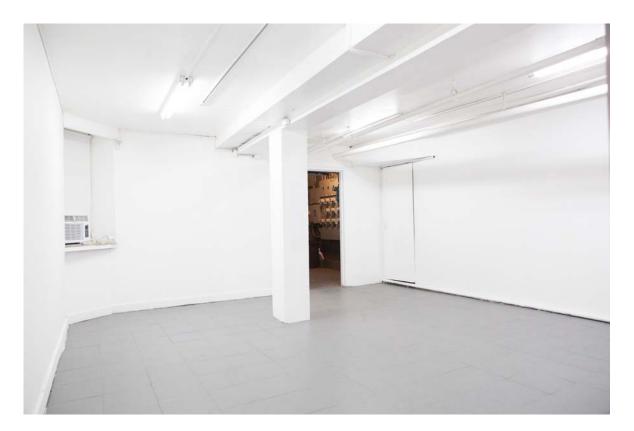

## **9 MONROE STREET:**

- Half-basement professional art exhibition gallery space
- Spacious, bright, and air-conditioned with varied sections
- Newly Renovated
- Approx. 1000 sqft with extra storage space available
- Professional exhibition and display lighting equipped
- Soundproof space
- Enclosed privacy
- Full restroom
- Street access
- Street Parking
- Simple, clean interior with contemporary minimalist feeling; ready for your touch!

#### **AMENITIES:**

- Well-designed for professional use
- Great for meeting, exhibition, pop-up, showroom etc.
- Private Entrance with street access
- Easy adjusted light sources, suitable for a great range of use including flood, spot, and black-out.
- Sound-proofed
- Commercial grade high-speed internet
- Event furniture
- Private restroom
- Air-conditioned and heated