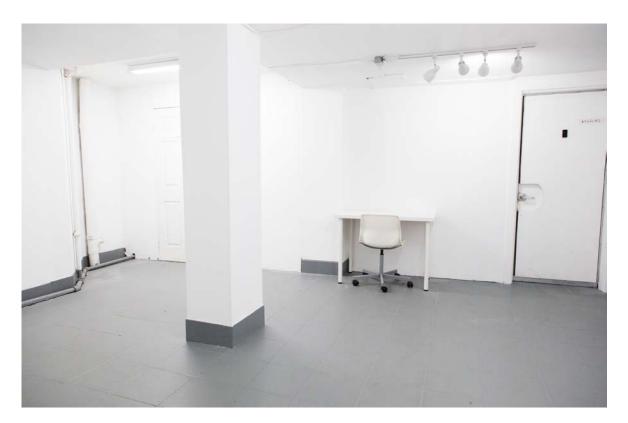

## **9 MONROE STREET:**

- Half-basement professional art exhibition gallery space
- Spacious, bright, and air-conditioned with varied sections
- Newly Renovated
- Approx. 1000 sqft with extra storage space available
- Professional exhibition and display lighting equipped
- Soundproof space
- Enclosed privacy
- Full restroom
- Street access
- Street Parking
- Simple, clean interior with contemporary minimalist feeling; ready for your touch!

#### **AMENITIES:**

- Well-designed for professional use
- Great for meeting, exhibition, pop-up, showroom etc.
- Private Entrance with street access
- Easy adjusted light sources, suitable for a great range of use including flood, spot, and black-out.
- Sound-proofed
- Commercial grade high-speed internet
- Event furniture
- Private restroom
- Air-conditioned and heated

## **FURNITURES AND TOOLS:**

- Desks, chairs and benches
- Installation tools
- Cleaning tools