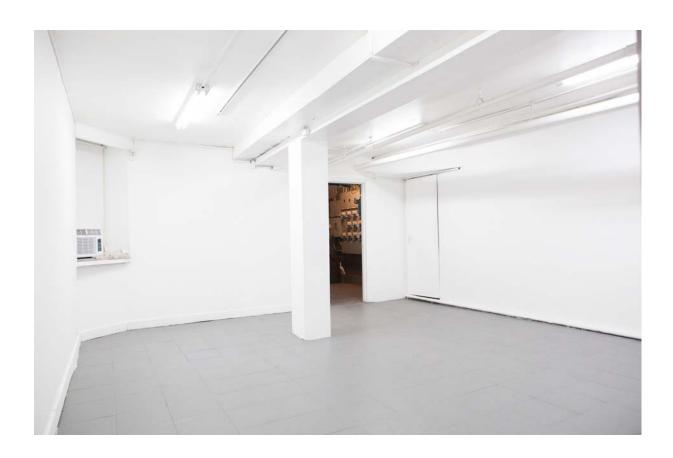

## **9 MONROE STREET:**

- Half-basement professional art exhibition gallery space
- Spacious, bright, and air-conditioned with varied sections
- Newly Renovated
- Approx. 1000 sqft with extra storage space available
- Professional exhibition and display lighting equipped
- Soundproof space
- Enclosed privacy
- Full restroom
- Street access
- Street Parking
- Simple, clean interior with contemporary minimalist feeling; ready for your touch!

#### **AMENITIES:**

- Well-designed for professional use
- Great for meeting, exhibition, pop-up, showroom etc.
- Private Entrance with street access
- Easy adjusted light sources, suitable for a great range of use including flood, spot, and black-out.
- Sound-proofed
- Commercial grade high-speed internet
- Event furniture
- Private restroom
- Air-conditioned and heated