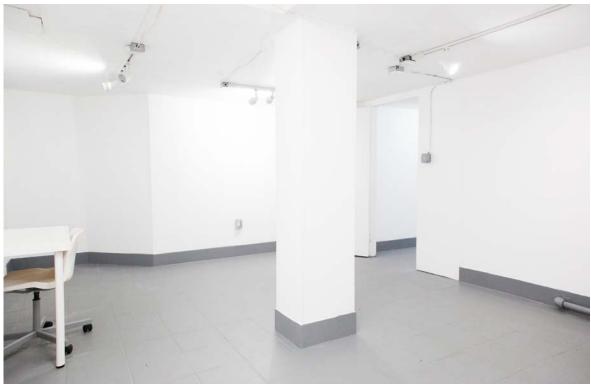

## **9 MONROE STREET:**

- Half-basement professional art exhibition gallery space
- Spacious, bright, and air-conditioned with varied sections
- Newly Renovated
- Approx. 1000 sqft with extra storage space available
- Professional exhibition and display lighting equipped
- Soundproof space
- Enclosed privacy
- Full restroom
- Street access
- Street Parking
- Simple, clean interior with contemporary minimalist feeling; ready for your touch!

#### **AMENITIES:**

- Well-designed for professional use
- Great for meeting, exhibition, pop-up, showroom etc.
- Private Entrance with street access
- Easy adjusted light sources, suitable for a great range of use including flood, spot, and black-out.
- Sound-proofed
- Commercial grade high-speed internet
- Event furniture
- Private restroom
- Air-conditioned and heated

## **FURNITURES AND TOOLS:**

- Desks, chairs and benches
- Installation tools
- Cleaning tools