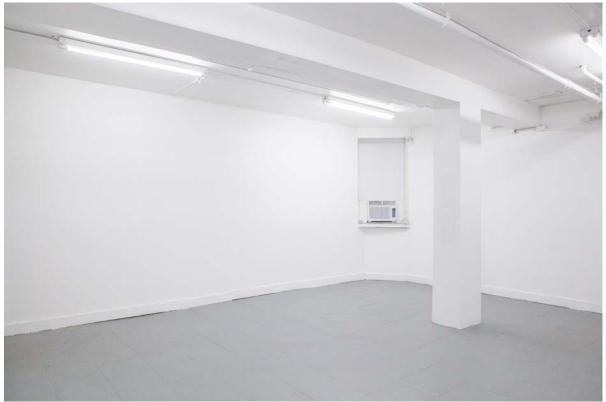

## **9 MONROE STREET:**

- Half-basement professional art exhibition gallery space
- Spacious, bright, and air-conditioned with varied sections
- Newly Renovated
- Approx. 1000 sqft with extra storage space available
- Professional exhibition and display lighting equipped
- Soundproof space
- Enclosed privacy
- Full restroom
- Street access
- Street Parking
- Simple, clean interior with contemporary minimalist feeling; ready for your touch!

#### **AMENITIES:**

- Well-designed for professional use
- Great for meeting, exhibition, pop-up, showroom etc.
- Private Entrance with street access
- Easy adjusted light sources, suitable for a great range of use including flood, spot, and black-out.
- Sound-proofed
- Commercial grade high-speed internet
- Event furniture
- Private restroom
- Air-conditioned and heated