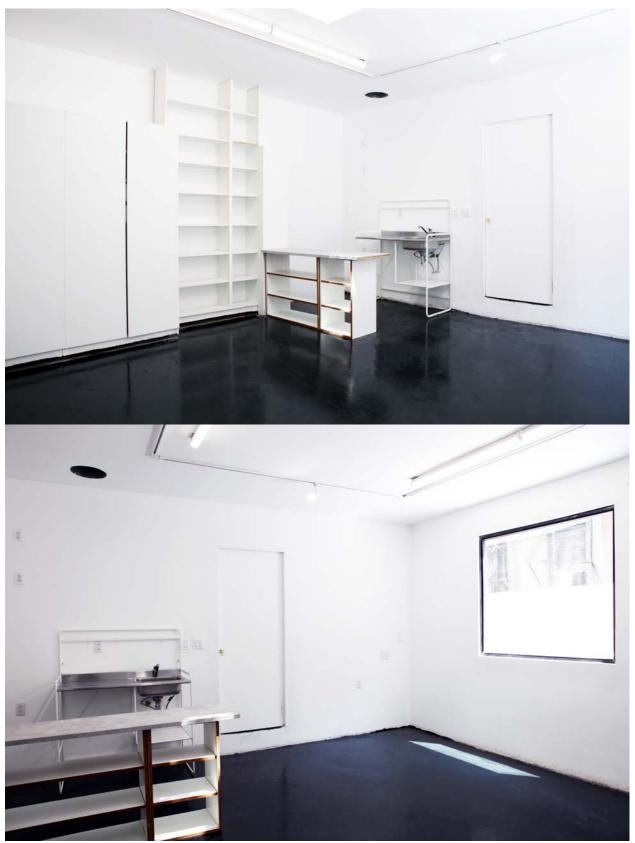

#### **58A+B AINSLIE STREET:**

- Storefront Professional Art Gallery & Showroom, with Private Yard
- Professional event space set up
- Spacious, bright, airy and air-conditioned with varied sections
- Newly Renovated
- Approx. 2000 sqft total (600 sqft Storefront space + 500 Rear Gallery + 800 sqft yard + 100 sqft flex outdoor space)
- Professional exhibition and display lighting equipped
- Giant glass front window wall
- Skylight
- Kitchenette
- Refrigerator
- Private Yard with nightlights
- Enclosed privacy
- Full restroom with shower
- Street access
- Street Parking
- Simple, clean interior with contemporary minimalist feeling; ready for your touch!

### AMENITIES:

- Well-designed for professional use
- Great for meeting, exhibition, pop-up, showroom etc.
- Private Entrance with street access
- Glass façade with tons of nature light
- High ceiling
- Easy adjusted light sources, suitable for a great range of use including flood, spot, and black-out.
- Commercial grade high-speed internet
- Event furniture
- Private restroom with shower
- Basic kitchenette
- Air-conditioned and heated

Storefront

Storefront

Storefront

Storefront

Restroom

Storefront after dark

Rear gallery

Rear gallery