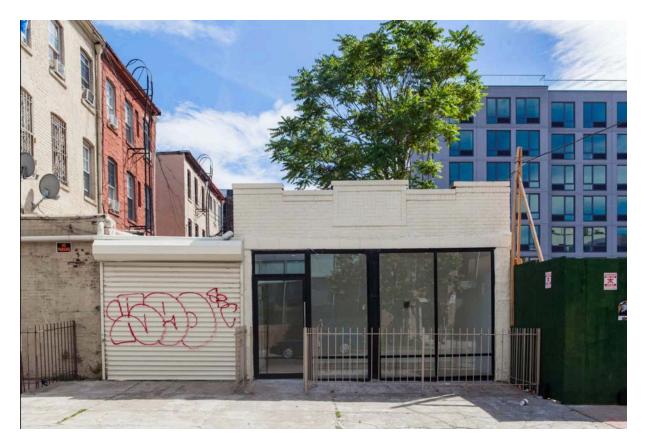

# **SLEEPCENTER CreativeService – 58 A+B AINSLIE STREET**

MULTI-FUNCTIONAL EVENT SPACE Service Information 58A Ainslie Street, Brooklyn, NY 10002

To better serve the artistic communities and entrepreneurship of New York City, **SC CreativeService** is now providing affordable event/exhibition space and support service, to encourage and connect the unstoppable innovative forces within all New Yorker's heart. **For inquiries please contact us at** info@sleepcenterny.org

#### **58A+B AINSLIE STREET:**

- Storefront Professional Art Gallery & Showroom, with Private Yard
- Professional event space set up
- Spacious, bright, airy and air-conditioned with varied sections
- Newly Renovated
- Approx. 2000 sqft total (600 sqft Storefront space + 500 Rear Gallery + 800 sqft yard + 100 sqft flex outdoor space)
- Professional exhibition and display lighting equipped
- Giant glass front window wall
- Skylight
- Kitchenette
- Refrigerator
- Private Yard with nightlights
- Enclosed privacy
- Full restroom with shower
- Street access
- Street Parking
- Simple, clean interior with contemporary minimalist feeling; ready for your touch!

### THE LOCATION:

- Situated in the true Heart of Williamsburg, the trendiest and hip area in the world
- Centrally located between multiple subway stations:
  - 1. 1 Min walk from (L/G) Lorimer St./Metropolitan Ave Station
  - 2. 10 Min walk from (L) Bedford Ave Station
  - 3. 10 Min walk from (J/M/Z) Marcy Ave Station
- Easy access from Williamsburg Bridge
- Dynamic and creative neighborhood with the most on-trend and hip galleries, cafes, bars, shops, school, yoga studio, wholefood, and eateries around.
- Very safe, matured and developed neighborhood
- Great foot traffic, world class exposure
- close to Exit 32 of I-278 (Brooklyn-Queens-Expressway)
- Easy Street Parking