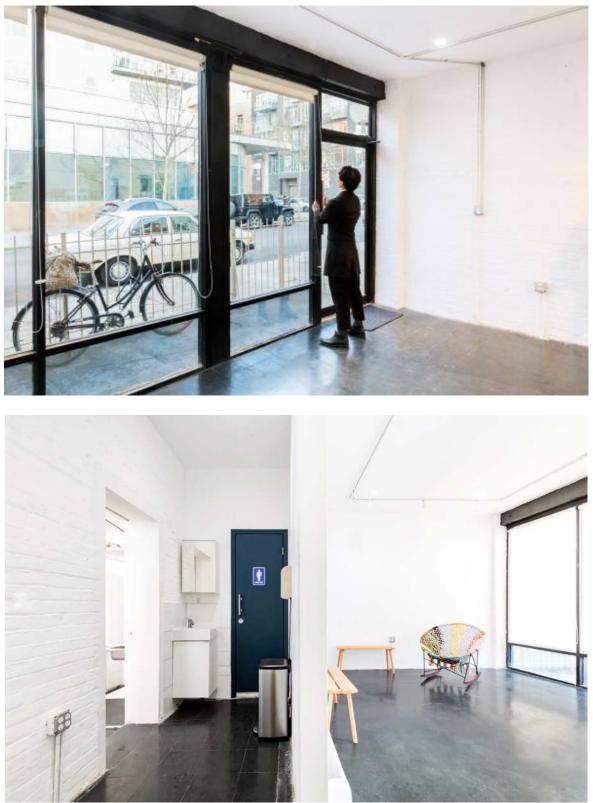

#### **58A+B AINSLIE STREET:**

- Storefront Professional Art Gallery & Showroom, with Private Yard
- Professional event space set up
- Spacious, bright, airy and air-conditioned with varied sections
- Newly Renovated
- Approx. 2000 sqft total (600 sqft Storefront space + 500 Rear Gallery + 800 sqft yard + 100 sqft flex outdoor space)
- Professional exhibition and display lighting equipped
- Giant glass front window wall
- Skylight
- Kitchenette
- Refrigerator
- Private Yard with nightlights
- Enclosed privacy
- Full restroom with shower
- Street access
- Street Parking
- Simple, clean interior with contemporary minimalist feeling; ready for your touch!

### AMENITIES:

- Well-designed for professional use
- Great for meeting, exhibition, pop-up, showroom etc.
- Private Entrance with street access
- Glass façade with tons of nature light
- High ceiling
- Easy adjusted light sources, suitable for a great range of use including flood, spot, and black-out.
- Commercial grade high-speed internet
- Event furniture
- Private restroom with shower
- Basic kitchenette
- Air-conditioned and heated