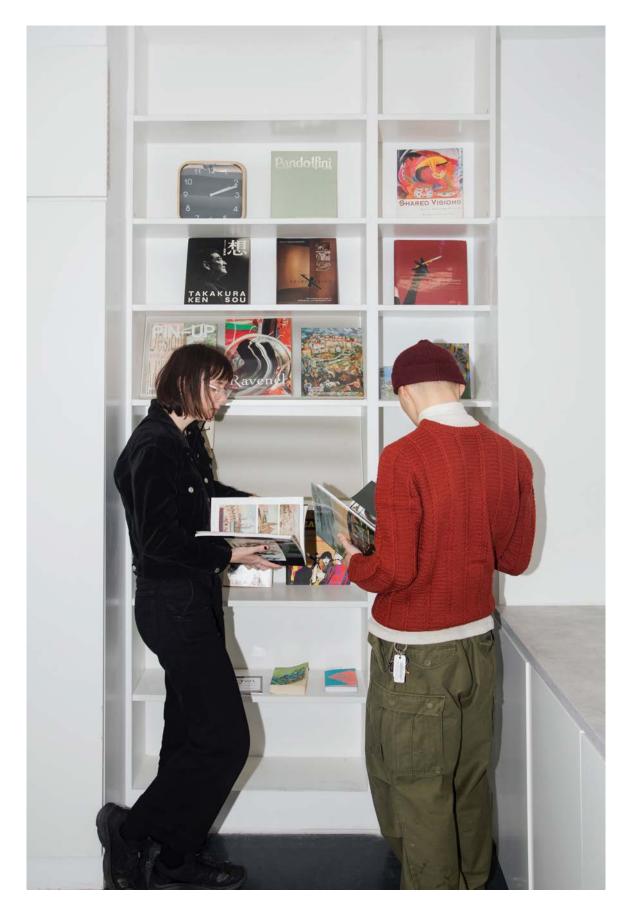

#### **58A+B AINSLIE STREET:**

- Storefront Professional Art Gallery & Showroom, with Private Yard
- Professional event space set up
- Spacious, bright, airy and air-conditioned with varied sections
- Newly Renovated
- Approx. 2000 sqft total (600 sqft Storefront space + 500 Rear Gallery + 800 sqft yard + 100 sqft flex outdoor space)
- Professional exhibition and display lighting equipped
- Giant glass front window wall
- Skylight
- Kitchenette
- Refrigerator
- Private Yard with nightlights
- Enclosed privacy
- Full restroom with shower
- Street access
- Street Parking
- Simple, clean interior with contemporary minimalist feeling; ready for your touch!

### AMENITIES:

- Well-designed for professional use
- Great for meeting, exhibition, pop-up, showroom etc.
- Private Entrance with street access
- Glass façade with tons of nature light
- High ceiling
- Easy adjusted light sources, suitable for a great range of use including flood, spot, and black-out.
- Commercial grade high-speed internet
- Event furniture
- Private restroom with shower
- Basic kitchenette
- Air-conditioned and heated

Storefront

Storefront

Storefront

Storefront

Restroom

Storefront after dark

Rear gallery

Rear gallery