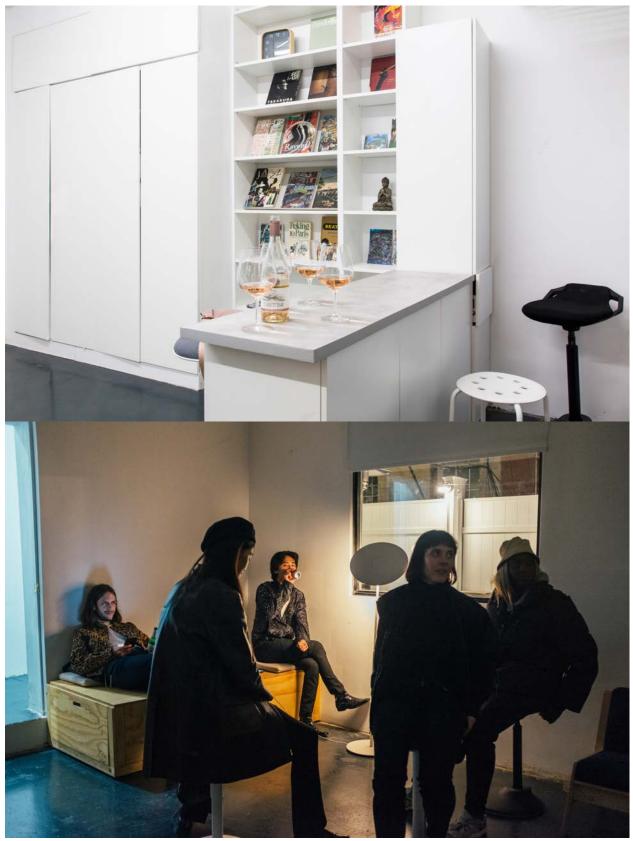

#### **58A+B AINSLIE STREET:**

- Storefront Professional Art Gallery & Showroom, with Private Yard
- Professional event space set up
- Spacious, bright, airy and air-conditioned with varied sections
- Newly Renovated
- Approx. 2000 sqft total (600 sqft Storefront space + 500 Rear Gallery + 800 sqft yard + 100 sqft flex outdoor space)
- Professional exhibition and display lighting equipped
- Giant glass front window wall
- Skylight
- Kitchenette
- Refrigerator
- Private Yard with nightlights
- Enclosed privacy
- Full restroom with shower
- Street access
- Street Parking
- Simple, clean interior with contemporary minimalist feeling; ready for your touch!

### AMENITIES:

- Well-designed for professional use
- Great for meeting, exhibition, pop-up, showroom etc.
- Private Entrance with street access
- Glass façade with tons of nature light
- High ceiling
- Easy adjusted light sources, suitable for a great range of use including flood, spot, and black-out.
- Commercial grade high-speed internet
- Event furniture
- Private restroom with shower
- Basic kitchenette
- Air-conditioned and heated

Rear gallery

Rear Gallery

Rear Gallery

Yard

Yard

**CONTACT US:** <u>info@sleepcenterny.org</u> @sleepcenterny @sccreativeservice