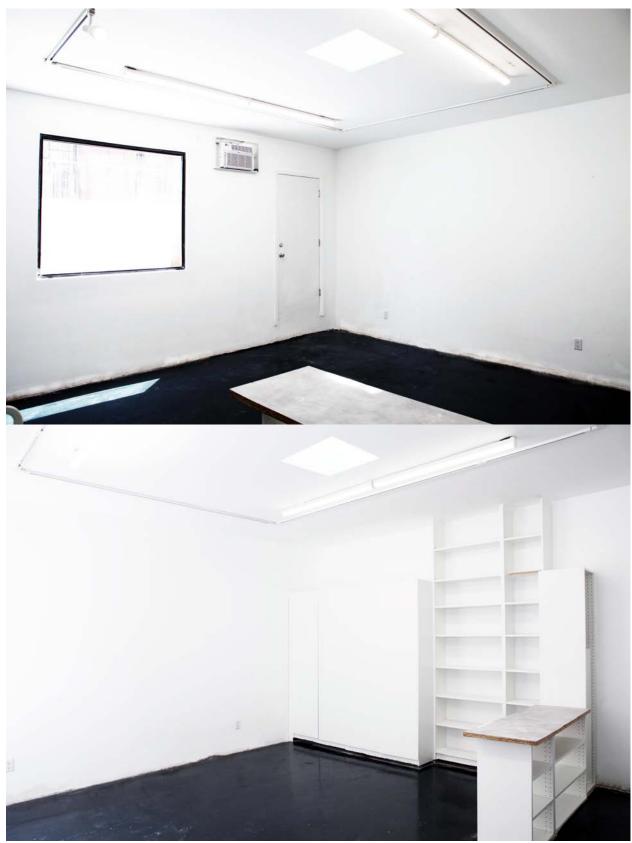

#### **58A+B AINSLIE STREET:**

- Storefront Professional Art Gallery & Showroom, with Private Yard
- Professional event space set up
- Spacious, bright, airy and air-conditioned with varied sections
- Newly Renovated
- Approx. 2000 sqft total (600 sqft Storefront space + 500 Rear Gallery + 800 sqft yard + 100 sqft flex outdoor space)
- Professional exhibition and display lighting equipped
- Giant glass front window wall
- Skylight
- Kitchenette
- Refrigerator
- Private Yard with nightlights
- Enclosed privacy
- Full restroom with shower
- Street access
- Street Parking
- Simple, clean interior with contemporary minimalist feeling; ready for your touch!

### AMENITIES:

- Well-designed for professional use
- Great for meeting, exhibition, pop-up, showroom etc.
- Private Entrance with street access
- Glass façade with tons of nature light
- High ceiling
- Easy adjusted light sources, suitable for a great range of use including flood, spot, and black-out.
- Commercial grade high-speed internet
- Event furniture
- Private restroom with shower
- Basic kitchenette
- Air-conditioned and heated

Storefront

Storefront

Storefront

Storefront

Restroom

Storefront after dark

Rear gallery

Rear gallery