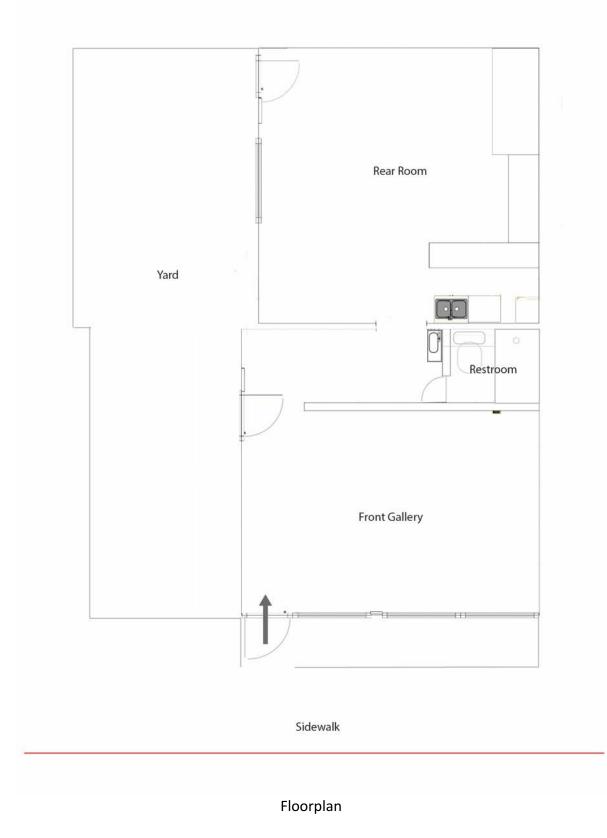

#### **58A+B AINSLIE STREET:**

- Storefront Professional Art Gallery & Showroom, with Private Yard
- Professional event space set up
- Spacious, bright, airy and air-conditioned with varied sections
- Newly Renovated
- Approx. 2000 sqft total (600 sqft Storefront space + 500 Rear Gallery + 800 sqft yard + 100 sqft flex outdoor space)
- Professional exhibition and display lighting equipped
- Giant glass front window wall
- Skylight
- Kitchenette
- Refrigerator
- Private Yard with nightlights
- Enclosed privacy
- Full restroom with shower
- Street access
- Street Parking
- Simple, clean interior with contemporary minimalist feeling; ready for your touch!