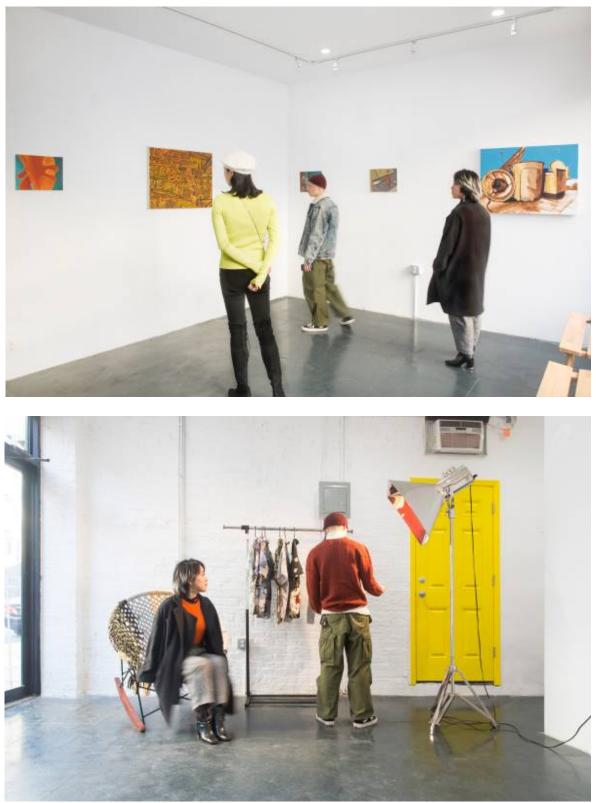

#### **58A+B AINSLIE STREET:**

- Storefront Professional Art Gallery & Showroom, with Private Yard
- Professional event space set up
- Spacious, bright, airy and air-conditioned with varied sections
- Newly Renovated
- Approx. 2000 sqft total (600 sqft Storefront space + 500 Rear Gallery + 800 sqft yard + 100 sqft flex outdoor space)
- Professional exhibition and display lighting equipped
- Giant glass front window wall
- Skylight
- Kitchenette
- Refrigerator
- Private Yard with nightlights
- Enclosed privacy
- Full restroom with shower
- Street access
- Street Parking
- Simple, clean interior with contemporary minimalist feeling; ready for your touch!

### AMENITIES:

- Well-designed for professional use
- Great for meeting, exhibition, pop-up, showroom etc.
- Private Entrance with street access
- Glass façade with tons of nature light
- High ceiling
- Easy adjusted light sources, suitable for a great range of use including flood, spot, and black-out.
- Commercial grade high-speed internet
- Event furniture
- Private restroom with shower
- Basic kitchenette
- Air-conditioned and heated

Storefront

Storefront

Storefront

Storefront

Restroom

Storefront after dark

Rear gallery

Rear gallery