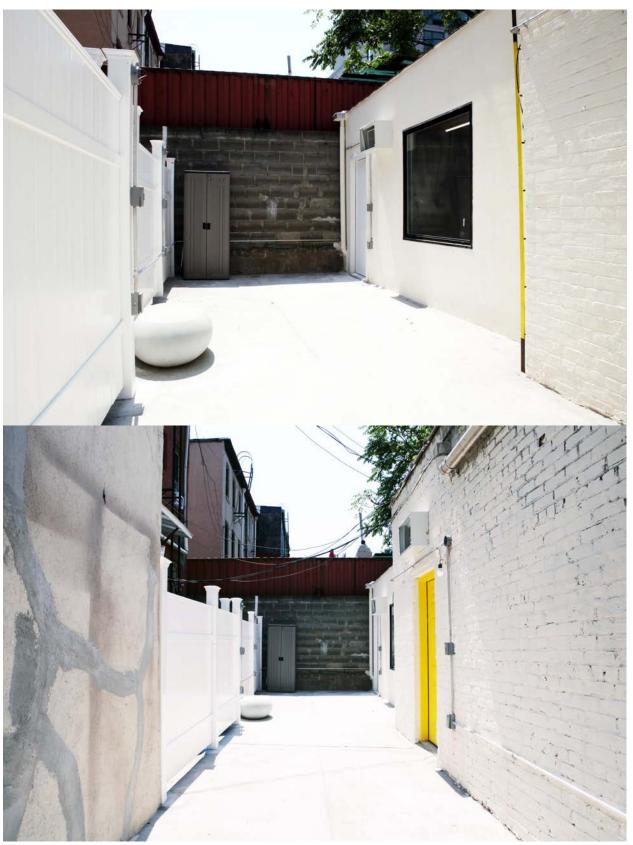

#### **58A+B AINSLIE STREET:**

- Storefront Professional Art Gallery & Showroom, with Private Yard
- Professional event space set up
- Spacious, bright, airy and air-conditioned with varied sections
- Newly Renovated
- Approx. 2000 sqft total (600 sqft Storefront space + 500 Rear Gallery + 800 sqft yard + 100 sqft flex outdoor space)
- Professional exhibition and display lighting equipped
- Giant glass front window wall
- Skylight
- Kitchenette
- Refrigerator
- Private Yard with nightlights
- Enclosed privacy
- Full restroom with shower
- Street access
- Street Parking
- Simple, clean interior with contemporary minimalist feeling; ready for your touch!

Rear gallery

Rear Gallery

Rear Gallery

Yard

Yard

**CONTACT US:** <u>info@sleepcenterny.org</u> @sleepcenterny @sccreativeservice