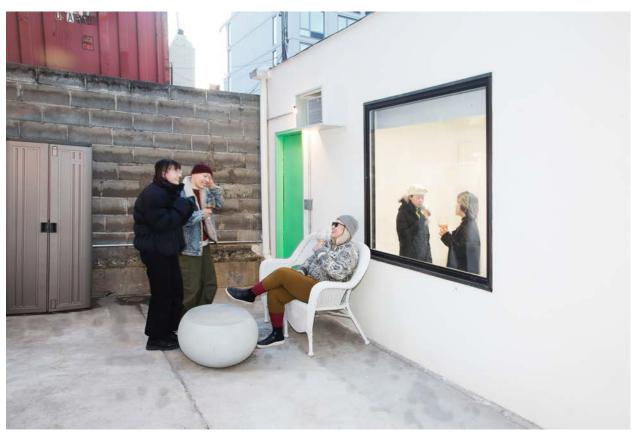

#### **58A+B AINSLIE STREET:**

- Storefront Professional Art Gallery & Showroom, with Private Yard
- Professional event space set up
- Spacious, bright, airy and air-conditioned with varied sections
- Newly Renovated
- Approx. 2000 sqft total (600 sqft Storefront space + 500 Rear Gallery + 800 sqft yard + 100 sqft flex outdoor space)
- Professional exhibition and display lighting equipped
- Giant glass front window wall
- Skylight
- Kitchenette
- Refrigerator
- Private Yard with nightlights
- Enclosed privacy
- Full restroom with shower
- Street access
- Street Parking
- Simple, clean interior with contemporary minimalist feeling; ready for your touch!

Rear gallery

Rear Gallery

Rear Gallery

Yard

Yard

**CONTACT US:** <u>info@sleepcenterny.org</u> @sleepcenterny @sccreativeservice