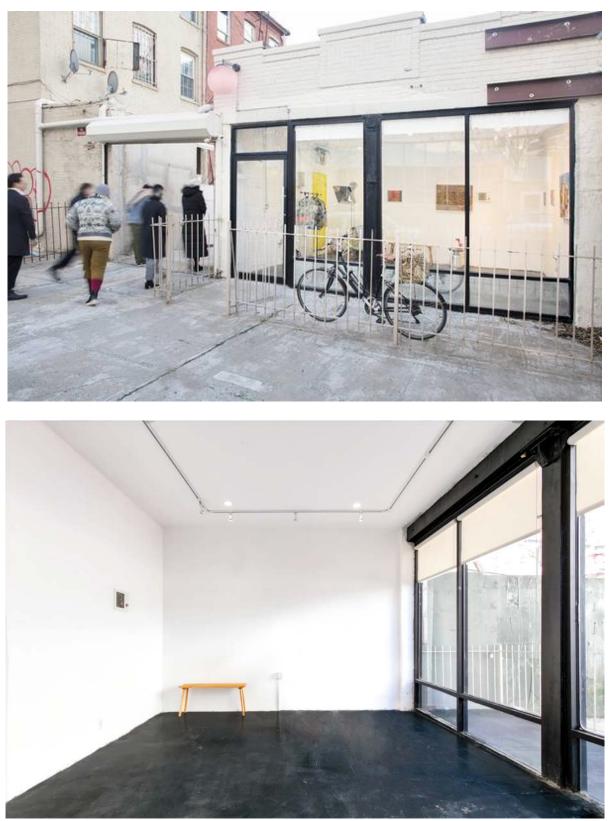

#### **58A+B AINSLIE STREET:**

- Storefront Professional Art Gallery & Showroom, with Private Yard
- Professional event space set up
- Spacious, bright, airy and air-conditioned with varied sections
- Newly Renovated
- Approx. 2000 sqft total (600 sqft Storefront space + 500 Rear Gallery + 800 sqft yard + 100 sqft flex outdoor space)
- Professional exhibition and display lighting equipped
- Giant glass front window wall
- Skylight
- Kitchenette
- Refrigerator
- Private Yard with nightlights
- Enclosed privacy
- Full restroom with shower
- Street access
- Street Parking
- Simple, clean interior with contemporary minimalist feeling; ready for your touch!

### AMENITIES:

- Well-designed for professional use
- Great for meeting, exhibition, pop-up, showroom etc.
- Private Entrance with street access
- Glass façade with tons of nature light
- High ceiling
- Easy adjusted light sources, suitable for a great range of use including flood, spot, and black-out.
- Commercial grade high-speed internet
- Event furniture
- Private restroom with shower
- Basic kitchenette
- Air-conditioned and heated