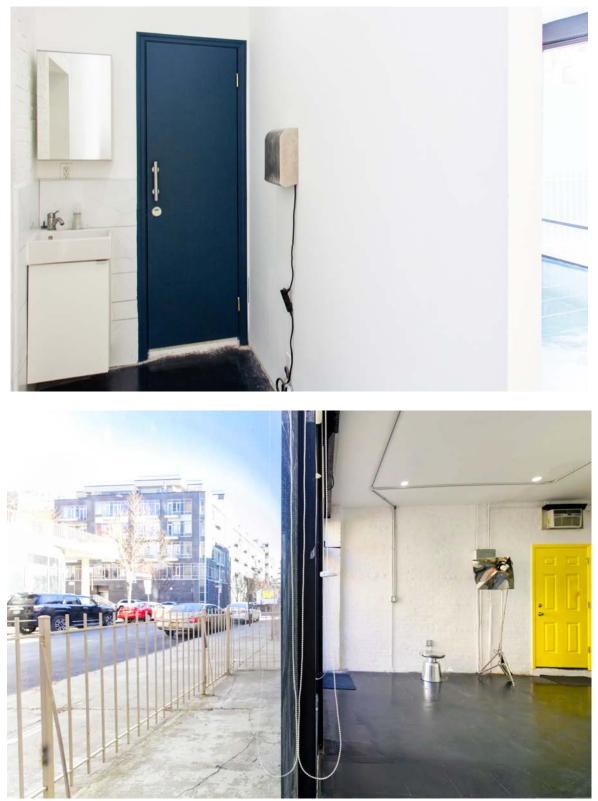

#### **58A+B AINSLIE STREET:**

- Storefront Professional Art Gallery & Showroom, with Private Yard
- Professional event space set up
- Spacious, bright, airy and air-conditioned with varied sections
- Newly Renovated
- Approx. 2000 sqft total (600 sqft Storefront space + 500 Rear Gallery + 800 sqft yard + 100 sqft flex outdoor space)
- Professional exhibition and display lighting equipped
- Giant glass front window wall
- Skylight
- Kitchenette
- Refrigerator
- Private Yard with nightlights
- Enclosed privacy
- Full restroom with shower
- Street access
- Street Parking
- Simple, clean interior with contemporary minimalist feeling; ready for your touch!

### AMENITIES:

- Well-designed for professional use
- Great for meeting, exhibition, pop-up, showroom etc.
- Private Entrance with street access
- Glass façade with tons of nature light
- High ceiling
- Easy adjusted light sources, suitable for a great range of use including flood, spot, and black-out.
- Commercial grade high-speed internet
- Event furniture
- Private restroom with shower
- Basic kitchenette
- Air-conditioned and heated

Storefront

Storefront

Storefront

Storefront

Restroom

Storefront after dark

Rear gallery

Rear gallery