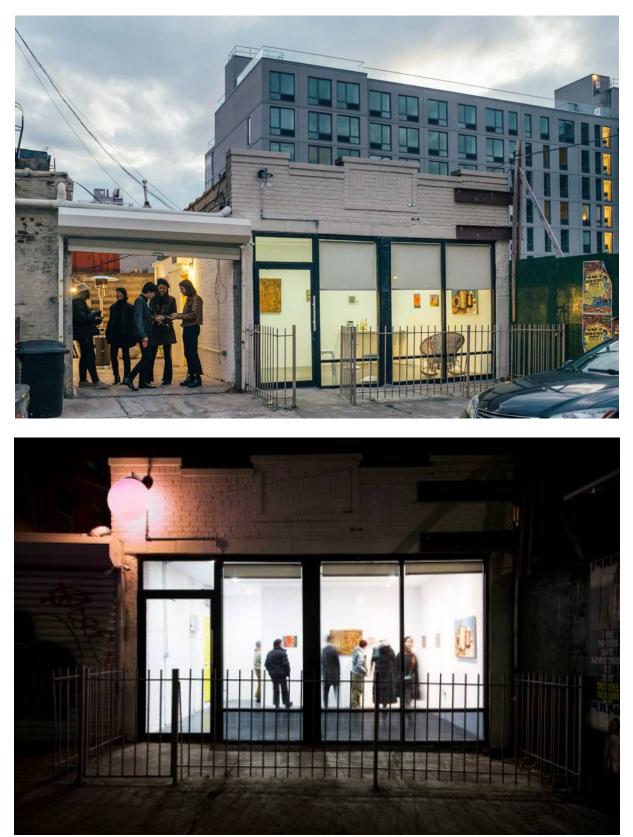

### THE LOCATION:

- Situated in the true Heart of Williamsburg, the trendiest and hip area in the world
- Centrally located between multiple subway stations:
  - 1. 1 Min walk from (L/G) Lorimer St./Metropolitan Ave Station
  - 2. 10 Min walk from (L) Bedford Ave Station
  - 3. 10 Min walk from (J/M/Z) Marcy Ave Station
- Easy access from Williamsburg Bridge
- Dynamic and creative neighborhood with the most on-trend and hip galleries, cafes, bars, shops, school, yoga studio, wholefood, and eateries around.
- Very safe, matured and developed neighborhood
- Great foot traffic, world class exposure
- close to Exit 32 of I-278 (Brooklyn-Queens-Expressway)
- Easy Street Parking

Storefront

Storefront

Storefront

Storefront

Restroom

Storefront after dark

Rear gallery

Rear gallery