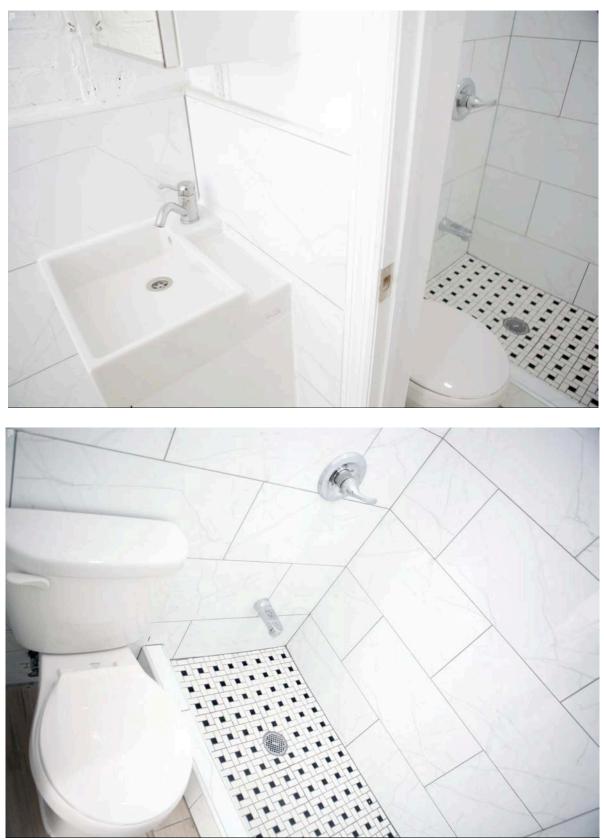

#### **58A+B AINSLIE STREET:**

- Storefront Professional Art Gallery & Showroom, with Private Yard
- Professional event space set up
- Spacious, bright, airy and air-conditioned with varied sections
- Newly Renovated
- Approx. 2000 sqft total (600 sqft Storefront space + 500 Rear Gallery + 800 sqft yard + 100 sqft flex outdoor space)
- Professional exhibition and display lighting equipped
- Giant glass front window wall
- Skylight
- Kitchenette
- Refrigerator
- Private Yard with nightlights
- Enclosed privacy
- Full restroom with shower
- Street access
- Street Parking
- Simple, clean interior with contemporary minimalist feeling; ready for your touch!

### AMENITIES:

- Well-designed for professional use
- Great for meeting, exhibition, pop-up, showroom etc.
- Private Entrance with street access
- Glass façade with tons of nature light
- High ceiling
- Easy adjusted light sources, suitable for a great range of use including flood, spot, and black-out.
- Commercial grade high-speed internet
- Event furniture
- Private restroom with shower
- Basic kitchenette
- Air-conditioned and heated

Storefront

Storefront

Storefront

Storefront

Restroom

Storefront after dark

Rear gallery

Rear gallery