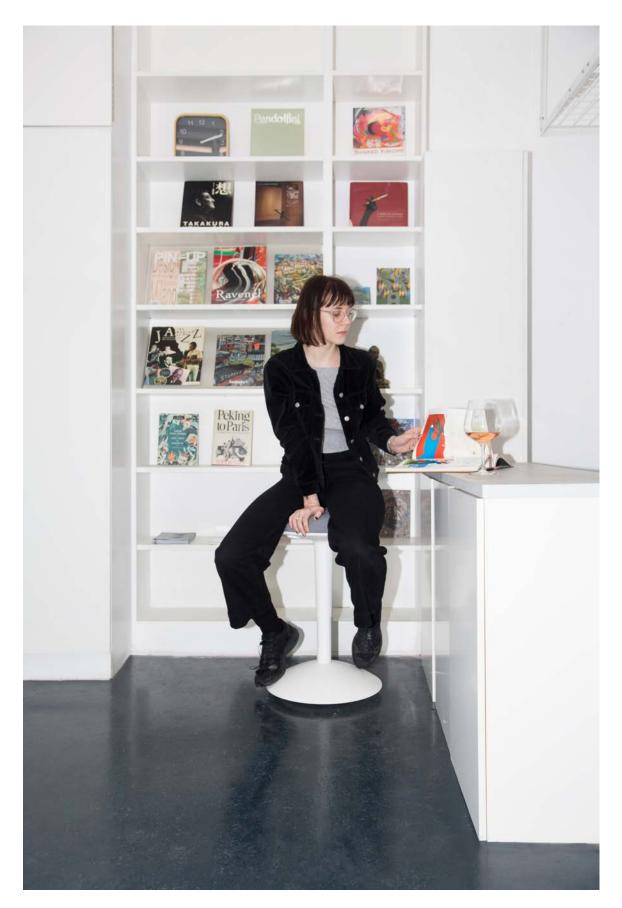

#### **58A+B AINSLIE STREET:**

- Storefront Professional Art Gallery & Showroom, with Private Yard
- Professional event space set up
- Spacious, bright, airy and air-conditioned with varied sections
- Newly Renovated
- Approx. 2000 sqft total (600 sqft Storefront space + 500 Rear Gallery + 800 sqft yard + 100 sqft flex outdoor space)
- Professional exhibition and display lighting equipped
- Giant glass front window wall
- Skylight
- Kitchenette
- Refrigerator
- Private Yard with nightlights
- Enclosed privacy
- Full restroom with shower
- Street access
- Street Parking
- Simple, clean interior with contemporary minimalist feeling; ready for your touch!

### AMENITIES:

- Well-designed for professional use
- Great for meeting, exhibition, pop-up, showroom etc.
- Private Entrance with street access
- Glass façade with tons of nature light
- High ceiling
- Easy adjusted light sources, suitable for a great range of use including flood, spot, and black-out.
- Commercial grade high-speed internet
- Event furniture
- Private restroom with shower
- Basic kitchenette
- Air-conditioned and heated

Rear gallery

Rear Gallery

Rear Gallery

Yard

Yard

**CONTACT US:** <u>info@sleepcenterny.org</u> @sleepcenterny @sccreativeservice