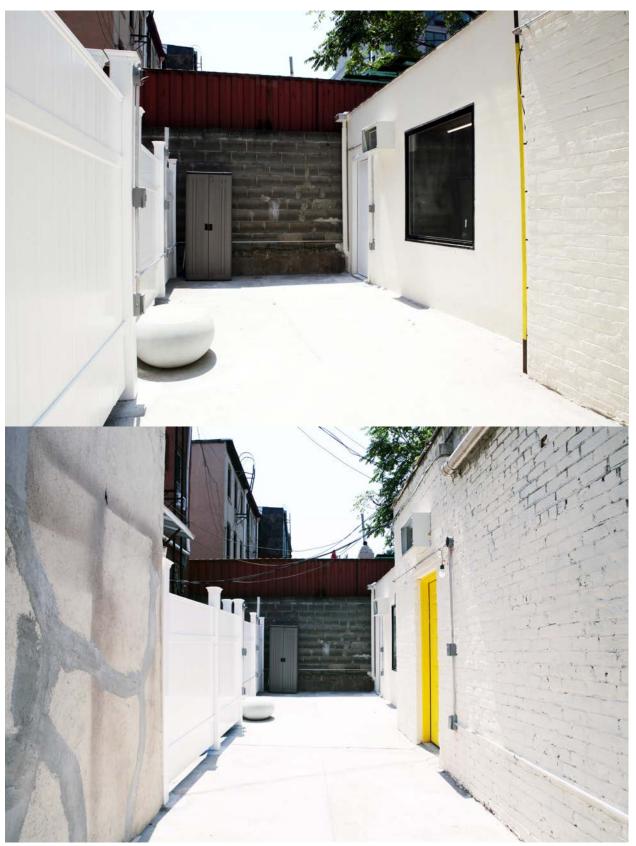

#### **58A AINSLIE STREET:**

- Storefront Professional Art Gallery & Showroom, with Private Yard
- Spacious, bright, airy and air-conditioned with varied sections
- Newly Renovated
- Approx. 1500 sqft (600 sqft Storefront space + 800 sqft yard + 100 sqft flex outdoor space)
- Professional exhibition and display lighting equipped
- Giant glass front window wall
- Private Yard
- Enclosed privacy
- Full restroom with shower
- Street access
- Street Parking
- Simple, clean interior with contemporary minimalist feeling; ready for your touch!

#### THE LOCATION:

- Situated in the true Heart of Williamsburg, the trendiest and hip area in the world
- Centrally located between multiple subway stations:
  - 1. 1 Min walk from (L/G) Lorimer St./Metropolitan Ave Station
  - 2. 10 Min walk from (L) Bedford Ave Station
  - 3. 10 Min walk from (J/M/Z) Marcy Ave Station
- Easy access from Williamsburg Bridge
- Dynamic and creative neighborhood with the most on-trend and hip galleries, cafes, bars, shops, school, yoga studio, wholefood, and eateries around.
- Very safe, matured and developed neighborhood
- Great foot traffic, world class exposure
- close to Exit 32 of I-278 (Brooklyn-Queens-Expressway)
- Easy Street Parking

#### AMENITIES:

- Well-designed for professional use
- Great for meeting, exhibition, pop-up, showroom etc.
- Private Entrance with street access
- Glass façade with tons of nature light
- High ceiling
- Easy adjusted light sources, suitable for a great range of use including flood, spot, and black-out.
- Commercial grade high-speed internet
- Event furniture
- Private restroom with shower
- Basic kitchenette
- Air-conditioned and heated