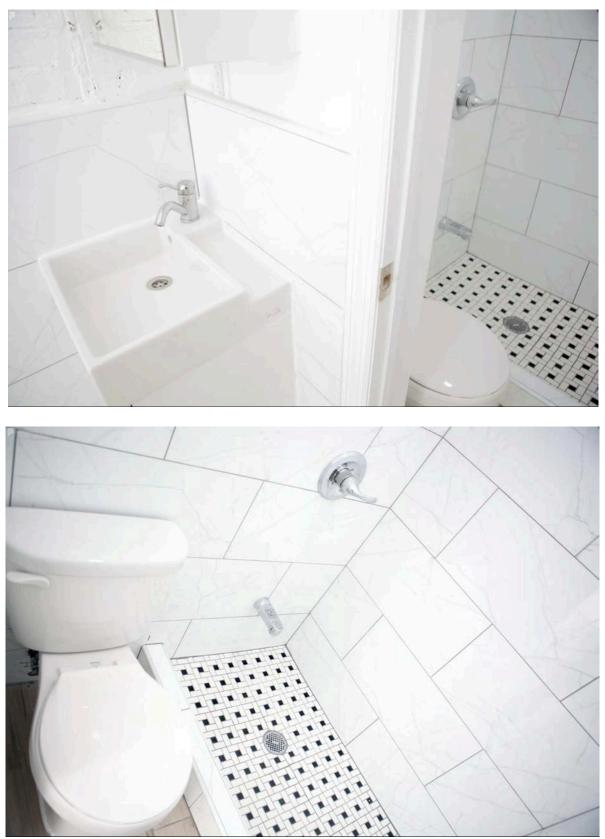

#### **58A AINSLIE STREET:**

- Storefront Professional Art Gallery & Showroom, with Private Yard
- Spacious, bright, airy and air-conditioned with varied sections
- Newly Renovated
- Approx. 1500 sqft (600 sqft Storefront space + 800 sqft yard + 100 sqft flex outdoor space)
- Professional exhibition and display lighting equipped
- Giant glass front window wall
- Private Yard
- Enclosed privacy
- Full restroom with shower
- Street access
- Street Parking
- Simple, clean interior with contemporary minimalist feeling; ready for your touch!

#### AMENITIES:

- Well-designed for professional use
- Great for meeting, exhibition, pop-up, showroom etc.
- Private Entrance with street access
- Glass façade with tons of nature light
- High ceiling
- Easy adjusted light sources, suitable for a great range of use including flood, spot, and black-out.
- Commercial grade high-speed internet
- Event furniture
- Private restroom with shower
- Basic kitchenette
- Air-conditioned and heated

Storefront

Storefront

Storefront

Storefront

Restroom

Storefront after dark

Yard

Yard