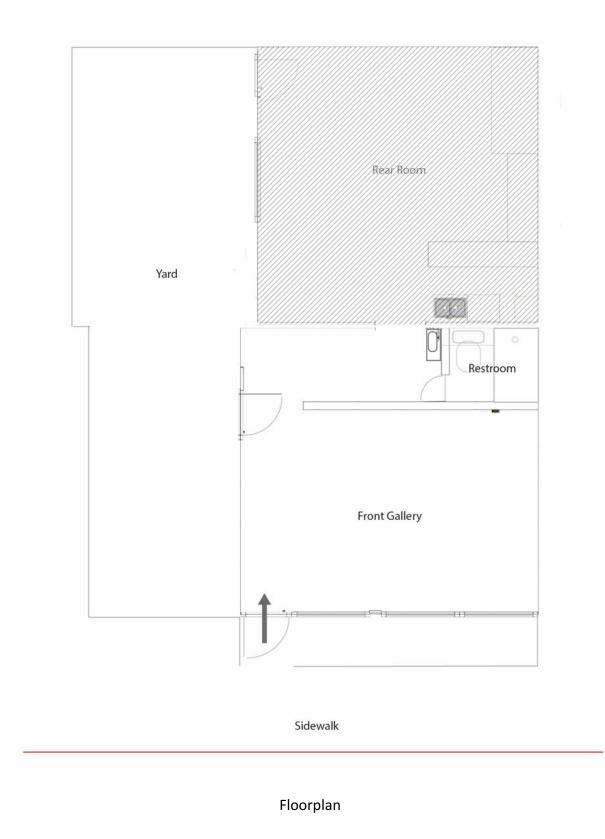

#### **58A AINSLIE STREET:**

- Storefront Professional Art Gallery & Showroom, with Private Yard
- Spacious, bright, airy and air-conditioned with varied sections
- Newly Renovated
- Approx. 1500 sqft (600 sqft Storefront space + 800 sqft yard + 100 sqft flex outdoor space)
- Professional exhibition and display lighting equipped
- Giant glass front window wall
- Private Yard
- Enclosed privacy
- Full restroom with shower
- Street access
- Street Parking
- Simple, clean interior with contemporary minimalist feeling; ready for your touch!