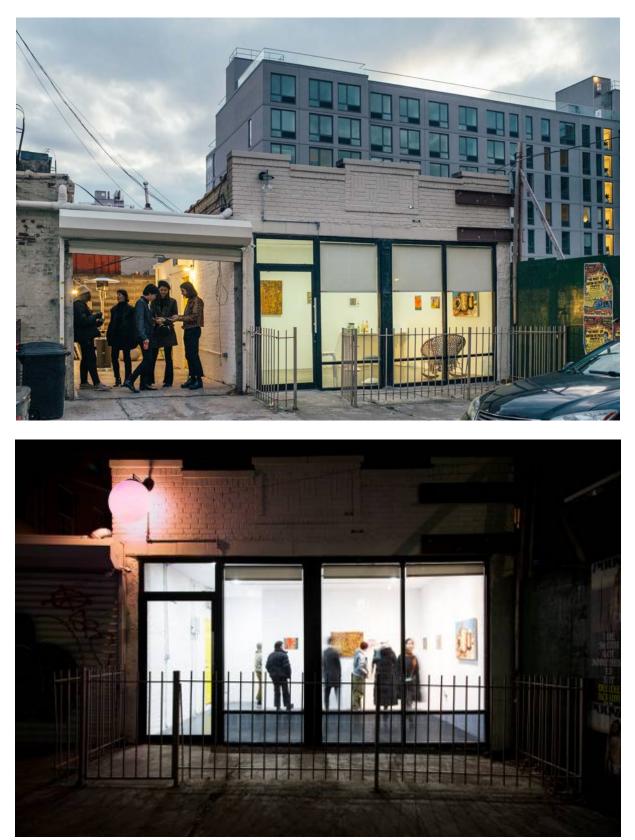

#### **58A AINSLIE STREET:**

- Storefront Professional Art Gallery & Showroom, with Private Yard
- Spacious, bright, airy and air-conditioned with varied sections
- Newly Renovated
- Approx. 1500 sqft (600 sqft Storefront space + 800 sqft yard + 100 sqft flex outdoor space)
- Professional exhibition and display lighting equipped
- Giant glass front window wall
- Private Yard
- Enclosed privacy
- Full restroom with shower
- Street access
- Street Parking
- Simple, clean interior with contemporary minimalist feeling; ready for your touch!

#### THE LOCATION:

- Situated in the true Heart of Williamsburg, the trendiest and hip area in the world
- Centrally located between multiple subway stations:
  - 1. 1 Min walk from (L/G) Lorimer St./Metropolitan Ave Station
  - 2. 10 Min walk from (L) Bedford Ave Station
  - 3. 10 Min walk from (J/M/Z) Marcy Ave Station
- Easy access from Williamsburg Bridge
- Dynamic and creative neighborhood with the most on-trend and hip galleries, cafes, bars, shops, school, yoga studio, wholefood, and eateries around.
- Very safe, matured and developed neighborhood
- Great foot traffic, world class exposure
- close to Exit 32 of I-278 (Brooklyn-Queens-Expressway)
- Easy Street Parking

Storefront

Storefront

Storefront

Storefront

Restroom

Storefront after dark

Yard

Yard