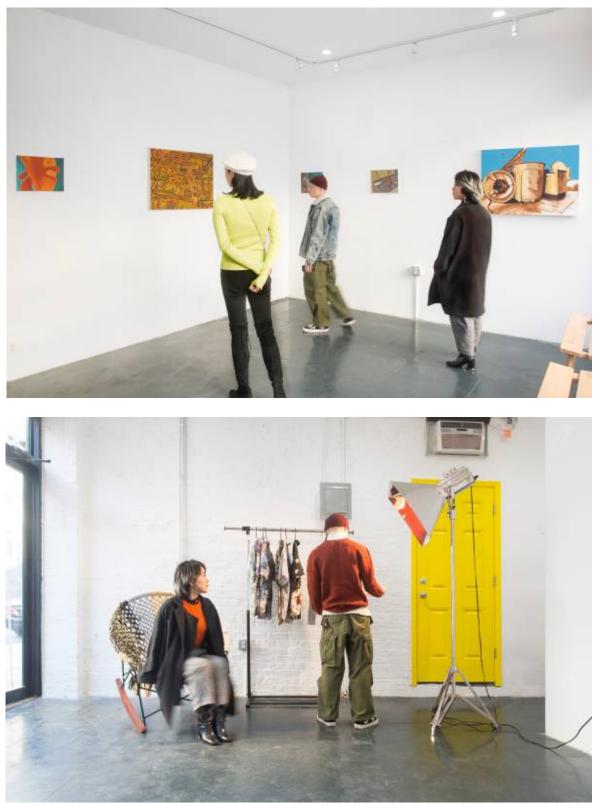

#### **58A AINSLIE STREET:**

- Storefront Professional Art Gallery & Showroom, with Private Yard
- Spacious, bright, airy and air-conditioned with varied sections
- Newly Renovated
- Approx. 1500 sqft (600 sqft Storefront space + 800 sqft yard + 100 sqft flex outdoor space)
- Professional exhibition and display lighting equipped
- Giant glass front window wall
- Private Yard
- Enclosed privacy
- Full restroom with shower
- Street access
- Street Parking
- Simple, clean interior with contemporary minimalist feeling; ready for your touch!

#### AMENITIES:

- Well-designed for professional use
- Great for meeting, exhibition, pop-up, showroom etc.
- Private Entrance with street access
- Glass façade with tons of nature light
- High ceiling
- Easy adjusted light sources, suitable for a great range of use including flood, spot, and black-out.
- Commercial grade high-speed internet
- Event furniture
- Private restroom with shower
- Basic kitchenette
- Air-conditioned and heated

Storefront

Storefront

Storefront

Storefront

Restroom

Storefront after dark

Yard

Yard