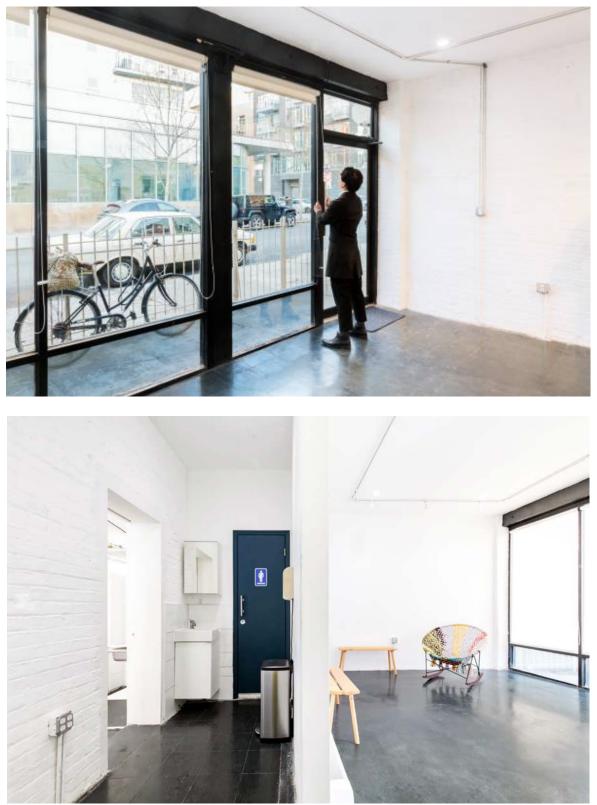

#### **58A AINSLIE STREET:**

- Storefront Professional Art Gallery & Showroom, with Private Yard
- Spacious, bright, airy and air-conditioned with varied sections
- Newly Renovated
- Approx. 1500 sqft (600 sqft Storefront space + 800 sqft yard + 100 sqft flex outdoor space)
- Professional exhibition and display lighting equipped
- Giant glass front window wall
- Private Yard
- Enclosed privacy
- Full restroom with shower
- Street access
- Street Parking
- Simple, clean interior with contemporary minimalist feeling; ready for your touch!

#### AMENITIES:

- Well-designed for professional use
- Great for meeting, exhibition, pop-up, showroom etc.
- Private Entrance with street access
- Glass façade with tons of nature light
- High ceiling
- Easy adjusted light sources, suitable for a great range of use including flood, spot, and black-out.
- Commercial grade high-speed internet
- Event furniture
- Private restroom with shower
- Basic kitchenette
- Air-conditioned and heated