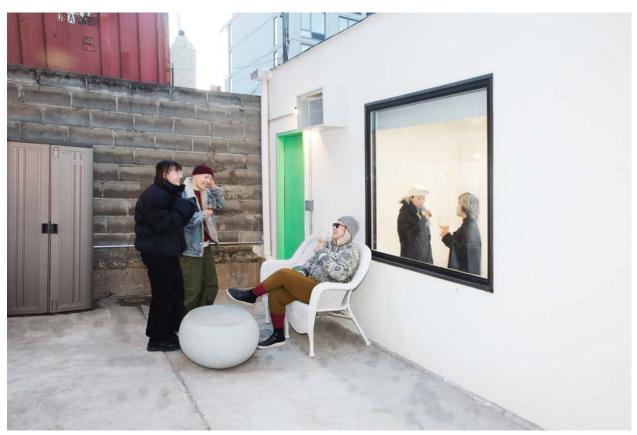

#### **58A AINSLIE STREET:**

- Storefront Professional Art Gallery & Showroom, with Private Yard
- Spacious, bright, airy and air-conditioned with varied sections
- Newly Renovated
- Approx. 1500 sqft (600 sqft Storefront space + 800 sqft yard + 100 sqft flex outdoor space)
- Professional exhibition and display lighting equipped
- Giant glass front window wall
- Private Yard
- Enclosed privacy
- Full restroom with shower
- Street access
- Street Parking
- Simple, clean interior with contemporary minimalist feeling; ready for your touch!

#### AMENITIES:

- Well-designed for professional use
- Great for meeting, exhibition, pop-up, showroom etc.
- Private Entrance with street access
- Glass façade with tons of nature light
- High ceiling
- Easy adjusted light sources, suitable for a great range of use including flood, spot, and black-out.
- Commercial grade high-speed internet
- Event furniture
- Private restroom with shower
- Basic kitchenette
- Air-conditioned and heated