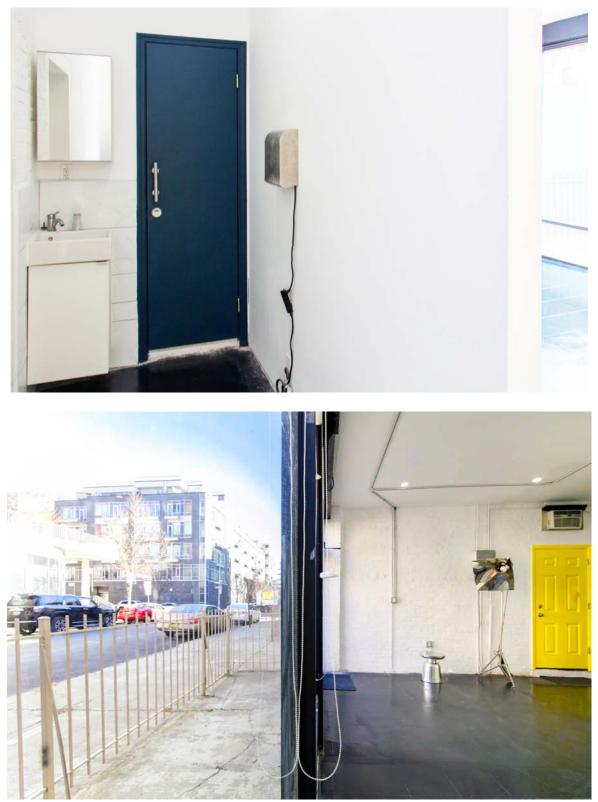

#### **58A AINSLIE STREET:**

- Storefront Professional Art Gallery & Showroom, with Private Yard
- Spacious, bright, airy and air-conditioned with varied sections
- Newly Renovated
- Approx. 1500 sqft (600 sqft Storefront space + 800 sqft yard + 100 sqft flex outdoor space)
- Professional exhibition and display lighting equipped
- Giant glass front window wall
- Private Yard
- Enclosed privacy
- Full restroom with shower
- Street access
- Street Parking
- Simple, clean interior with contemporary minimalist feeling; ready for your touch!

#### AMENITIES:

- Well-designed for professional use
- Great for meeting, exhibition, pop-up, showroom etc.
- Private Entrance with street access
- Glass façade with tons of nature light
- High ceiling
- Easy adjusted light sources, suitable for a great range of use including flood, spot, and black-out.
- Commercial grade high-speed internet
- Event furniture
- Private restroom with shower
- Basic kitchenette
- Air-conditioned and heated

Storefront

Storefront

Storefront

Storefront

Restroom

Storefront after dark

Yard

Yard