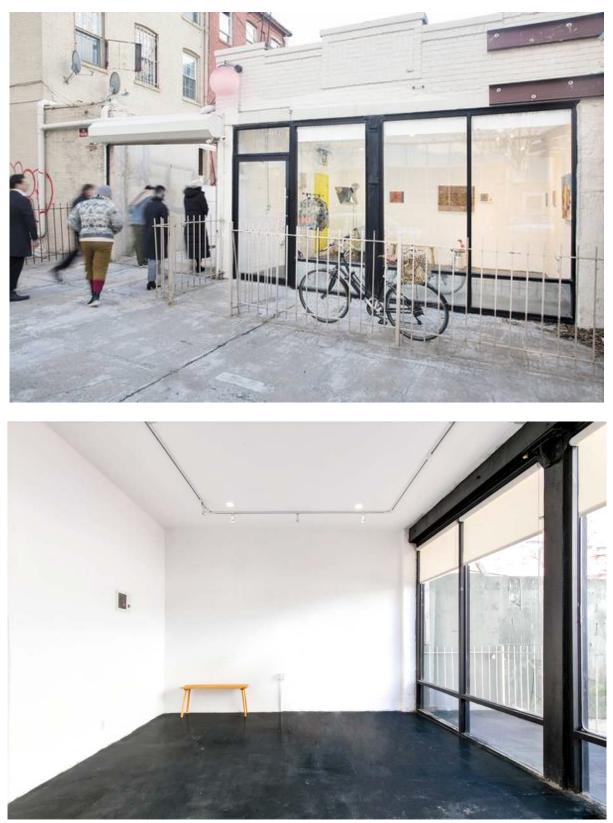

#### **58A AINSLIE STREET:**

- Storefront Professional Art Gallery & Showroom, with Private Yard
- Spacious, bright, airy and air-conditioned with varied sections
- Newly Renovated
- Approx. 1500 sqft (600 sqft Storefront space + 800 sqft yard + 100 sqft flex outdoor space)
- Professional exhibition and display lighting equipped
- Giant glass front window wall
- Private Yard
- Enclosed privacy
- Full restroom with shower
- Street access
- Street Parking
- Simple, clean interior with contemporary minimalist feeling; ready for your touch!

#### AMENITIES:

- Well-designed for professional use
- Great for meeting, exhibition, pop-up, showroom etc.
- Private Entrance with street access
- Glass façade with tons of nature light
- High ceiling
- Easy adjusted light sources, suitable for a great range of use including flood, spot, and black-out.
- Commercial grade high-speed internet
- Event furniture
- Private restroom with shower
- Basic kitchenette
- Air-conditioned and heated