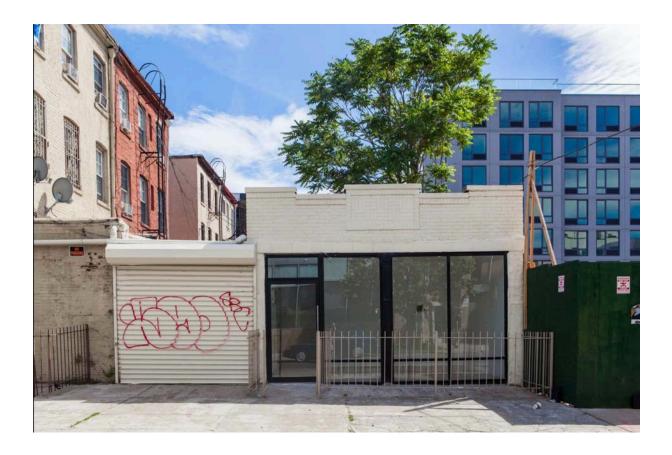

# **SLEEPCENTER CreativeService – 58A AINSLIE STREET**

MULTI-FUNCTIONAL EVENT SPACE Service Information 58 Ainslie Street, Brooklyn, NY 10002

To better serve the artistic communities and entrepreneurship of New York City, **SC CreativeService** is now providing affordable event/exhibition space and support service, to encourage and connect the unstoppable innovative forces within all New Yorker's heart. **For inquiries please contact us at** info@sleepcenterny.org

#### **58A AINSLIE STREET:**

- Storefront Professional Art Gallery & Showroom, with Private Yard
- Spacious, bright, airy and air-conditioned with varied sections
- Newly Renovated
- Approx. 1500 sqft (600 sqft Storefront space + 800 sqft yard + 100 sqft flex outdoor space)
- Professional exhibition and display lighting equipped
- Giant glass front window wall
- Private Yard
- Enclosed privacy
- Full restroom with shower
- Street access
- Street Parking
- Simple, clean interior with contemporary minimalist feeling; ready for your touch!

#### THE LOCATION:

- Situated in the true Heart of Williamsburg, the trendiest and hip area in the world
- Centrally located between multiple subway stations:
  - 1. 1 Min walk from (L/G) Lorimer St./Metropolitan Ave Station
  - 2. 10 Min walk from (L) Bedford Ave Station
  - 3. 10 Min walk from (J/M/Z) Marcy Ave Station
- Easy access from Williamsburg Bridge
- Dynamic and creative neighborhood with the most on-trend and hip galleries, cafes, bars, shops, school, yoga studio, wholefood, and eateries around.
- Very safe, matured and developed neighborhood
- Great foot traffic, world class exposure
- close to Exit 32 of I-278 (Brooklyn-Queens-Expressway)
- Easy Street Parking